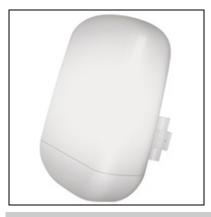

# StationBox® Mikro with 5GHz 15dBi MiMo antenna

Kode : RF-SBM-5N

Kategori : Discontinued

Harga : Rp 252.000,00

Rp 280.000,00

RF elements presents StationBox® Mikro, the smartest outdoor enclosure for RB711, RB411 and WispStation5 with integrated 15 dbi MiMo antenna. (Tidak termasuk RouterBoard dan kabel pigtail, harus dibeli terpisah)

StationBox® Mikro was designed to combine performance, functionality and aesthetics. The result is revolutionary. You do not need to create own panels, nor fittings for boards or antennas. Just plug the pigtails, insert the board and go! It has never been that simple!