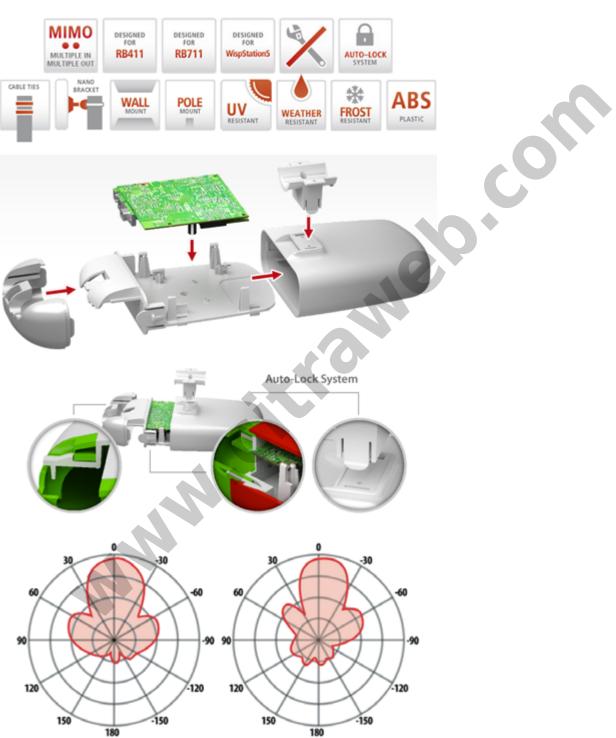

# **Easy Installation Without Tools**

No tools are needed for board installation. Inserting the base panel into the top cover and closing the bottom cover is tool-less as well. Main body parts are secured by Auto-Lock System, that protects the box against coaccidental disassembly. With deployment time from carton box to pole below two minutes, your operations can be fast, smooth and cost effective as never before.

### **Unlimited Mounting Versatility**

StationBox® Mikro enables excellent mounting versatility. Its standard holder is compatible with NanoBracket™ Universal, one of the most advanced CPE mounts on the market. StationBox Mikro holder is also compatible with Ubiquiti Networks™ Rocket mounting base.Check also for other dimensions to ensure StationBox® Mikro will fit third party mount!

### **Weather Resistant Design**

StationBox® Mikro was designed to be placed in general outdoor environment and to resist weather impacts. StationBox® Mikro is built from high resistant UV stabilized ABS plastic. One-piece cover ensures the natural water resistance, while the enclosure is allowed to "breathe" – exchange hot air with environment and leak humidity in form of condensed drops of water.

# **Detail Barang:**

- 1 StationBox Mikro Enclosure
- 1 5ghz Flat-Panel Antenna (Mounted Inside Enclosure)
- 1 Mounting Bracket
- 2 Tiewrap

# Spesifikasi Antenna:

5 GHz - 15 dBi MiMo dual polarization antenna

# **CITRAWEB SOLUSI TEKNOLOGI**

www.citraweb.com info@citraweb.com sales@citraweb.com

Freq. range: 5470-5850 MHz Beam angle: 28°/30°

VSWR: ≤1,5