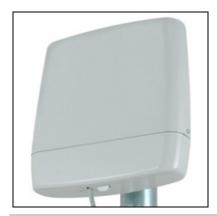

# StationBox®-2,4GHz 14dBi antenna

Kode : RF-SB-2
Kategori : Discontinued
Harga : Rp 275.000,00

StationBox is a universal enclosure designed for outdoor installations. One of the StationBoxâ s main advantages is its universality and applicability for different kind of devices and antennas from different suppliers. After mounting all components look like one entity. (tidak termasuk pigtail)

The StationBox is made of durable plastic and it consists only of 4 parts. Our outdoor enclosure is provided with compact mounting bracket. In addition, there is a possibility of using NanoBracket for the installation which enables to adjust the enclosure to any direction in range of 90° to each side. The StationBoxâ∏s design is very simple and it is made with emphasis on its functionality.

The main purpose of this product is not only the installation of the device but also the simplicity of sequential service. The StationBox is ingenious solution for outdoor installations of the antennas and devices that is indicated by its extraordinary features including the long lifetime.