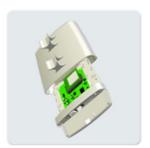

The StationBox is made of durable plastic and it consists only of 4 parts. Our outdoor enclosure is provided with compact mounting bracket. In addition, there is a possibility of using NanoBracket for the installation which enables to adjust the enclosure to any direction in range of 90° to each side. The StationBoxâ∏s design is very simple and it is made with emphasis on its functionality.

## Smart and easy maintenance

The base of whole idea of simplicity is TOP COVER which includes a compact bracket of the StationBox®. During the maintenance operations, the Top cover remains on its position on a pole or console. This ensures, that the direction to the opposite side of the link remains untouched. All other parts of the StationBox®, incl. components placed inside of the StationBox® - antenna and PCB AP/Router board, are capable to be removed. Consenquently, technician can replace the set directly at the place of installation, or may decide to perform maintenance at more appropriate place. Thus, the time of maintenance (or the time of network's upgrade) is reduced to necessary minimum, counted in just couple of minutes.

## **Compatible Boards:**

• Mikrotik: RB411, RB411A, RB411AH, Crossroads

• Ubiquiti Networks: WISPstation - possible to install 2 boards in 1 StationBox,

• RouterStation, RouterStation Pro

Wline: W3000G, W4000Gv4, W3000GLX