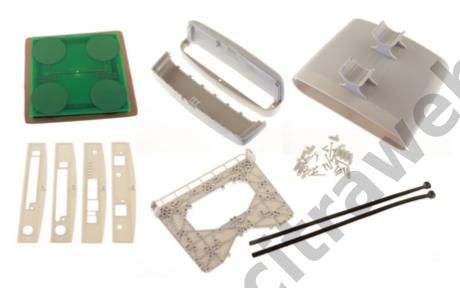

## Kelengkapan Barang

The StationBox is made of durable plastic and it consists only of 4 parts. Our outdoor enclosure is provided with compact mounting bracket. In addition, there is a possibility of using NanoBracket for the installation which enables to adjust the enclosure to any direction in range of 90° to each side. The StationBoxâ∏s design is very simple and it is made with emphasis on its functionality.