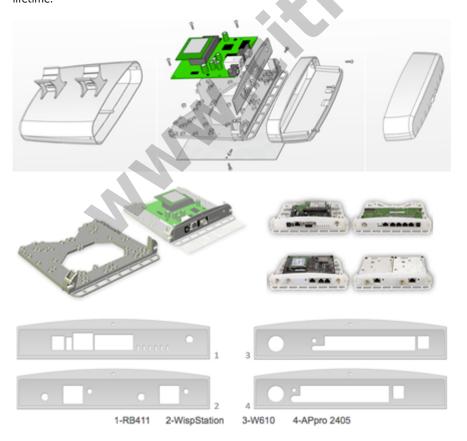

## Smart and easy maintenance

The base of whole idea of simplicity is TOP COVER which includes a compact bracket of the StationBox®. During the maintenance operations, the Top cover remains on its position on a pole or console. This ensures, that the direction to the opposite side of the link remains untouched. All other parts of the StationBox®, incl. components placed inside of the StationBox® - antenna and PCB AP/Router board, are capable to be removed. Consenquently, technician can replace the set directly at the place of installation, or may decide to perform maintenance at more appropriate place. Thus, the time of maintenance (or the time of network's upgrade) is reduced to necessary minimum, counted in just couple of minutes.

## **Compatible Boards:**

• Mikrotik: RB411, RB411A, RB411AH, Crossroads

• Ubiquiti Networks: WISPstation - possible to install 2 boards in 1 StationBox,

• RouterStation, RouterStation Pro

Wline: W3000G, W4000Gv4, W3000GLX

• Compex: WP54AG, WP54G

• Wiligear: WBD111, WBD500 in both possible to install 2 boards in 1 StationBox

• Airlive: WL5460AP, WL5470AP, WLA9000AP

Alfa networks: W610CC/C:WA-2204A

\* Harga, spesifikasi, dan ketersediaan bisa berubah dan tidak mengikat