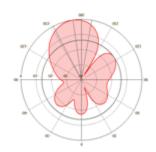

h includes a compact bracket of the StationBox®. During the maintenance operations, the Top cover remains on its position on a pole or console. This ensures, that the direction to the opposite side of the link remains untouched. All other parts of the StationBox®, incl. components placed inside of the StationBox® - antenna and PCB AP/Router board, are capable to be removed. Consenquently, technician can replace the set directly at the place of installation, or may decide to perform maintenance at more appropriate place. Thus, the time of maintenance (or the time of network's upgrade) is reduced to necessary minimum, counted in just couple of minutes.







## Spesifikasi Antenna:

2,4GHz 14 dbi



### **CITRAWEB SOLUSI TEKNOLOGI**

www.citraweb.com info@citraweb.com sales@citraweb.com





## **Compatible Boards:**

• Mikrotik: RB411, RB411A, RB411AH, Crossroads

• Ubiquiti Networks: WISPstation - possible to install 2 boards in 1 StationBox,

• RouterStation, RouterStation Pro

Wline: W3000G, W4000Gv4, W3000GLX

• Compex: WP54AG, WP54G

• Wiligear: WBD111, WBD500 in both possible to install 2 boards in 1 StationBox

• Airlive: WL5460AP, WL5470AP, WLA9000AP

Alfa networks: W610CC/C:WA-2204A

\* Harga, spesifikasi, dan ketersediaan bisa berubah dan tidak mengikat

URL: https://www.citraweb.com/produk/271/

Informasi lebih lanjut, pemesanan dan pembelian, hubungi: 0274-554444 atau email sales@citraweb.com