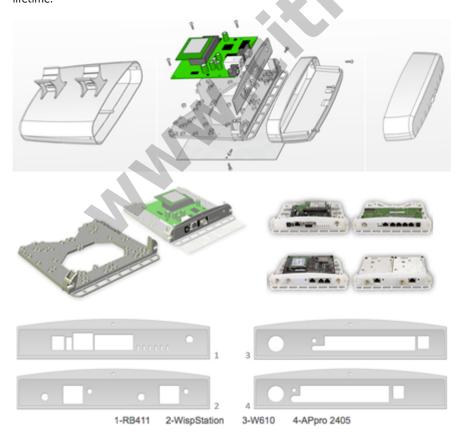

## **Compatible Boards:**

• Mikrotik: RB411, RB411A, RB411AH, Crossroads

• Ubiquiti Networks: WISPstation - possible to install 2 boards in 1 StationBox

• RouterStation, RouterStation Pro

Wline: W3000G, W4000Gv4, W3000GLX

• Compex: WP54AG, WP54G

• Wiligear: WBD111, WBD500 in both possible to install 2 boards in 1 StationBox

• Airlive: WL5460AP, WL5470AP, WLA9000AP

Alfa networks: W610CC/C:WA-2204A

\* Harga, spesifikasi, dan ketersediaan bisa berubah dan tidak mengikat