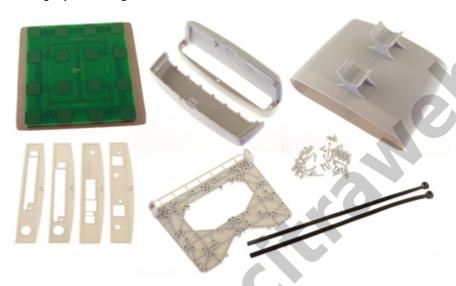

#### Kelengkapan Barang

The StationBox is made of durable plastic and it consists only of 4 parts. Our outdoor enclosure is provided with compact mounting bracket. In addition, there is a possibility of using NanoBracket for the installation which enables to adjust the enclosure to any direction in range of 90° to each side. The StationBoxâ∏s design is very simple and it is made with emphasis on its functionality.