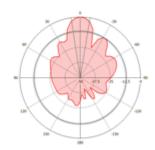

of the StationBox $\hat{A}$ . During the maintenance operations, the Top cover remains on its position on a pole or console. This ensures, that the direction to the opposite side of the link remains untouched. All other parts of the StationBox $\hat{A}$ , incl. components placed inside of the StationBox $\hat{A}$  - antenna and PCB AP/Router board, are capable to be removed. Consenquently, technician can replace the set directly at the place of installation, or may decide to perform maintenance at more appropriate place. Thus, the time of maintenance (or the time of network's upgrade) is reduced to necessary minimum, counted in just couple of minutes.







# Spesifikasi Antenna:

5GHz 20 dbi



#### **CITRAWEB SOLUSI TEKNOLOGI**

www.citraweb.com info@citraweb.com sales@citraweb.com





## **Compatible Boards:**

• Mikrotik: RB411, RB411A, RB411AH, Crossroads

• Ubiquiti Networks: WISPstation - possible to install 2 boards in 1 StationBox

• RouterStation, RouterStation Pro

Wline: W3000G, W4000Gv4, W3000GLX

• Compex: WP54AG, WP54G

• Wiligear: WBD111, WBD500 in both possible to install 2 boards in 1 StationBox

• Airlive: WL5460AP, WL5470AP, WLA9000AP

Alfa networks: W610CC/C:WA-2204A

\* Harga, spesifikasi, dan ketersediaan bisa berubah dan tidak mengikat

URL: https://www.citraweb.com/produk/270/

Informasi lebih lanjut, pemesanan dan pembelian, hubungi: 0274-554444 atau email sales@citraweb.com