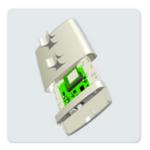

The StationBox is made of durable plastic and it consists only of 4 parts. Our outdoor enclosure is provided with compact mounting bracket. In addition, there is a possibility of using NanoBracket for the installation which enables to adjust the enclosure to any direction in range of 90° to each side. The StationBoxâ∏s design is very simple and it is made with emphasis on its functionality.

### Smart and easy maintenance

The base of whole idea of simplicity is TOP COVER which includes a compact bracket of the StationBox $\hat{A}$ . During the maintenance operations, the Top cover remains on its position on a pole or console. This ensures, that the direction to the opposite side of the link remains untouched. All other parts of the StationBox $\hat{A}$ , incl. components placed inside of the StationBox $\hat{A}$  - antenna and PCB AP/Router board, are capable to be removed. Consenquently, technician can replace the set directly at the place of installation, or may decide to perform maintenance at more appropriate place. Thus, the time of maintenance (or the time of network's upgrade) is reduced to necessary minimum, counted in just couple of minutes.

## **Compatible Boards:**

• Mikrotik: RB411, RB411A, RB411AH, Crossroads

• Ubiquiti Networks: WISPstation - possible to install 2 boards in 1 StationBox

• RouterStation, RouterStation Pro

Wline: W3000G, W4000Gv4, W3000GLX