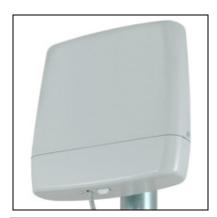

# StationBox®-5GHz 20dBi antenna

Kode : RF-SB-5
Kategori : Discontinued
Harga : Rp 275.000,00

StationBox is a universal enclosure designed for outdoor installations. One of the StationBoxâ s main advantages is its universality and applicability for different kind of devices and antennas from different suppliers. After mounting all components look like one entity. (tidak termasuk pigtail)

The StationBox is made of durable plastic and it consists only of 4 parts. Our outdoor enclosure is provided with compact mounting bracket. In addition, there is a possibility of using NanoBracket for the installation which enables to adjust the enclosure to any direction in range of 90° to each side. The StationBoxâ∏s design is very simple and it is made with emphasis on its functionality.

The main purpose of this product is not only the installation of the device but also the simplicity of sequential service. The StationBox is ingenious solution for outdoor installations of the antennas and devices that is indicated by its extraordinary features including the long lifetime.