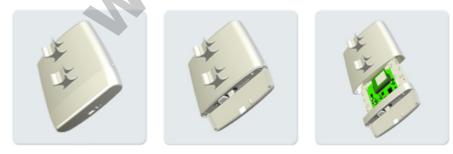

The StationBox is made of durable plastic and it consists only of 4 parts. Our outdoor enclosure is provided with compact mounting bracket. In addition, there is a possibility of using NanoBracket for the installation which enables to adjust the enclosure to any direction in range of 90Ű to each side. The StationBoxâ∏s design is very simple and it is made with emphasis on its functionality.

#### Smart and easy maintenance

The base of whole idea of simplicity is TOP COVER which includes a compact bracket of the StationBox®. During the maintenance operations, the Top cover remains on its position on a pole or console. This ensures, that the direction to the opposite side of the link remains untouched. All other parts of the StationBox®, incl. components placed inside of the StationBox® - antenna and PCB AP/Router board, are capable to be removed. Consenquently, technician can replace the set directly at the place of installation, or may decide to perform maintenance at more appropriate place. Thus, the time of maintenance (or the time of network's upgrade) is reduced to necessary minimum, counted in just couple of minutes.