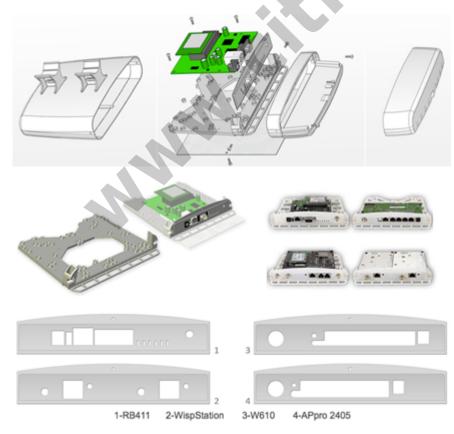

### **Compatible Boards:**

- Mikrotik: RB411, RB411A, RB411AH, Crossroads
- Ubiquiti Networks: WISPstation possible to install 2 boards in 1 StationBox,
- RouterStation, RouterStation Pro
- Wline: W3000G, W4000Gv4, W3000GLX
- Compex: WP54AG, WP54G
- Wiligear: WBD111, WBD500 in both possible to install 2 boards in 1 StationBox
- Airlive: WL5460AP, WL5470AP, WLA9000AP
- Alfa networks: W610
- CC/C:WA-2204A

The StationBox is made of durable plastic and it consists only of 4 parts. Our outdoor enclosure is provided with compact mounting bracket. In addition, there is a possibility of using NanoBracket for the installation which enables to adjust the enclosure to any direction in range of 90Ű to each side. The StationBoxâ∏s design is very simple and it is made with emphasis on its functionality.

#### Smart and easy maintenance

The base of whole idea of simplicity is TOP COVER which includes a compact bracket of the StationBox®. During the maintenance operations, the Top cover remains on its position on a pole or console. This ensures, that the direction to the opposite side of the link remains untouched. All other parts of the StationBox®, incl. components placed inside of the StationBox® - antenna and PCB AP/Router board, are capable to be removed. Consenquently, technician can replace the set directly at the place of installation, or may decide to perform maintenance at more appropriate place. Thus, the time of maintenance (or the time of network's upgrade) is reduced to necessary minimum, counted in just couple of minutes.