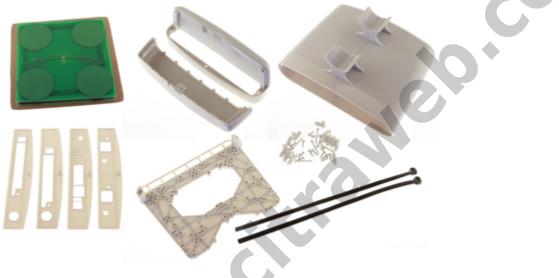

The StationBox is made of durable plastic and it consists only of 4 parts. Our outdoor enclosure is provided with compact mounting bracket. In addition, there is a possibility of using NanoBracket for the installation which enables to adjust the enclosure to any direction in range of 90Ű to each side. The StationBoxâ∏s design is very simple and it is made with emphasis on its functionality.

#### Kelengkapan Barang

#### Smart and easy maintenance

The base of whole idea of simplicity is TOP COVER which includes a compact bracket of the StationBox®. During the maintenance operations, the Top cover remains on its position on a pole or console. This ensures, that the direction to the opposite side of the link remains untouched. All other parts of the StationBox®, incl. components placed inside of the StationBox® - antenna and PCB AP/Router board, are capable to be removed. Consenquently, technician can replace the set directly at the place of installation, or may decide to perform maintenance at more appropriate place. Thus, the time of maintenance (or the time of network's upgrade) is reduced to necessary minimum, counted in just couple of minutes.