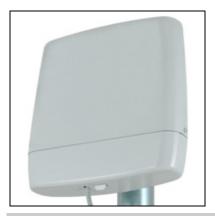

# StationBox®-2,4GHz 14dBi antenna

Kode : RF-SB-2 Kategori : Discontinued Harga : Rp 275.000,00

StationBox is a universal enclosure designed for outdoor installations. One of the StationBoxâ []]s main advantages is its universality and applicability for different kind of devices and antennas from different suppliers. After mounting all components look like one entity. (tidak termasuk pigtail)

The StationBox is made of durable plastic and it consists only of 4 parts. Our outdoor enclosure is provided with compact mounting bracket. In addition, there is a possibility of using NanoBracket for the installation which enables to adjust the enclosure to any direction in range of 90Ű to each side. The StationBoxâ∏s design is very simple and it is made with emphasis on its functionality.

The main purpose of this product is not only the installation of the device but also the simplicity of sequential service. The StationBox is ingenious solution for outdoor installations of the antennas and devices that is indicated by its extraordinary features including the long lifetime.