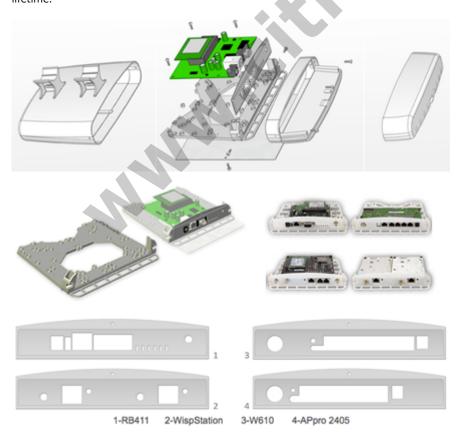

The StationBox is made of durable plastic and it consists only of 4 parts. Our outdoor enclosure is provided with compact mounting bracket. In addition, there is a possibility of using NanoBracket for the installation which enables to adjust the enclosure to any direction in range of 90° to each side. The StationBoxâ∏s design is very simple and it is made with emphasis on its functionality.

## Smart and easy maintenance

The base of whole idea of simplicity is TOP COVER which includes a compact bracket of the StationBox $\hat{A}$ ®. During the maintenance operations, the Top cover remains on its position on a pole or console. This ensures, that the direction to the opposite side of the link remains untouched. All other parts of the StationBox $\hat{A}$ ®, incl. components placed inside of the StationBox $\hat{A}$ ® - antenna and PCB AP/Router board, are capable to be removed. Consenquently, technician can replace the set directly at the place of installation, or may decide to perform maintenance at more appropriate place. Thus, the time of maintenance (or the time of network's upgrade) is reduced to necessary minimum, counted in just couple of minutes.

## **Compatible Boards:**

• Mikrotik: RB411, RB411A, RB411AH, Crossroads

• Ubiquiti Networks: WISPstation - possible to install 2 boards in 1 StationBox

• RouterStation, RouterStation Pro

• Wline: W3000G, W4000Gv4, W3000GLX

• Compex: WP54AG, WP54G

• Wiligear: WBD111, WBD500 in both possible to install 2 boards in 1 StationBox

• Airlive: WL5460AP, WL5470AP, WLA9000AP

Alfa networks: W610CC/C:WA-2204A

\* Harga, spesifikasi, dan ketersediaan bisa berubah dan tidak mengikat