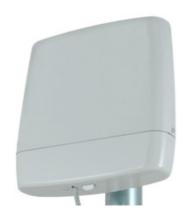

# StationBox®-2,4GHz 14dBi antenna

Kode : RF-SB-2Brand : DiscontinuedJenis : DiscontinuedHarga : Rp 275.000,00

StationBox is a universal enclosure designed for outdoor installations. One of the StationBoxâ s main advantages is its universality and applicability for different kind of devices and antennas from different suppliers. After mounting all components look like one entity. (tidak termasuk pigtail)

The StationBox is made of durable plastic and it consists only of 4 parts. Our outdoor enclosure is provided with compact mounting bracket. In addition, there is a possibility of using NanoBracket for the installation which enables to adjust the enclosure to any direction in range of 90° to each side. The StationBoxâ∏s design is very simple and it is made with emphasis on its functionality.

The main purpose of this product is not only the installation of the device but also the simplicity of sequential service. The StationBox is ingenious solution for outdoor installations of the antennas and devices that is indicated by its extraordinary features including the long lifetime.