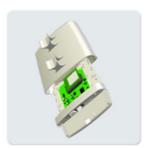

The StationBox is made of durable plastic and it consists only of 4 parts. Our outdoor enclosure is provided with compact mounting bracket. In addition, there is a possibility of using NanoBracket for the installation which enables to adjust the enclosure to any direction in range of 90° to each side. The StationBoxâ∏s design is very simple and it is made with emphasis on its functionality.

## Smart and easy maintenance

The base of whole idea of simplicity is TOP COVER which includes a compact bracket of the StationBox $\hat{A}$ ®. During the maintenance operations, the Top cover remains on its position on a pole or console. This ensures, that the direction to the opposite side of the link remains untouched. All other parts of the StationBox $\hat{A}$ ®, incl. components placed inside of the StationBox $\hat{A}$ ® - antenna and PCB AP/Router board, are capable to be removed. Consenquently, technician can replace the set directly at the place of installation, or may decide to perform maintenance at more appropriate place. Thus, the time of maintenance (or the time of network's upgrade) is reduced to necessary minimum, counted in just couple of minutes.